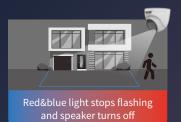

#### Warm Light Mode

speaker and warm LED lights turns off, and IR lights turn on