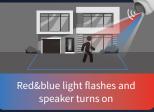

## Tri-Guard 2.0

# Tri-Guard 2.0

#### Guardian at night, protection on site Smart Dual Light



Multiple interfaces Audio I/O, Alarm I/O Built-in SD card slot

💋 olor Hunter



**Smart Intrusion Prevention** Filter false alarm and only focus on interested targets



unv

180° super wide view The dual-lens turret provides super wide view and reduces blind spots



High volume speaker Stronger deterrence to drive away intruders



F1.0 big aperture Collect 4 times amount of light compared with F2.0 aperture



130dB true WDR Super clear images and more details in strong backlight environment

### Brighter image and clearer presentation of details





#### **Deterrence modes**

#### **Dual-Light Mode**



#### IR Mode



#### Warm Light Mode











speaker and warm LED lights turns off, and IR lights turn on





### **Application scenarios**





The construction site









#### 4/5/8MP Tri-Guard Fixed Network Camera

IPC2B1(4|5|8)SS-ADF28(40)KMC-I1 IPC363(4|5|8)SS-ADF28(40)KMC-I1

- ·4/5/8MP@30fps
- · 0.001 Lux (F1.0, AGC ON)
- $\cdot$  130dB true WDR
- Support red & blue warning light
  Built-in mic & speaker
- IP67

#### 8MP Tri-Guard Dual-lens Fixed Turret Network Camera

IPC3K28SE-ADF28KMC-DL-I0

- Support red & blue warning light
  0.0005 lux (F1.0, AGC ON)
  Bulit-in 2 mics & speaker
  130dB true WDR
  IP67 & IK10
- global.uniview.com