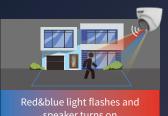

## Tri-Guard 2.0

# Tri-Guard 2.0

#### Guardian at night, protection on site Smart Dual Light



Multiple interfaces Audio I/O, Alarm I/O Built-in SD card slot

💋 olor Hunter



**Smart Intrusion Prevention** Filter false alarm and only focus on interested targets



unv

180° super wide view The dual-lens turret provides super wide view and reduces blind spots



High volume speaker Stronger deterrence to drive away intruders



F1.0 big aperture Collect 4 times amount of light compared with F2.0 aperture



130dB true WDR Super clear images and more details in strong backlight environment

### Brighter image and clearer presentation of details





#### **Deterrence modes**

#### **Dual-Light Mode**



#### IR Mode



#### Warm Light Mode











speaker and warm LED lights turns off, and IR lights turn on





### **Application scenarios**





The construction site









#### 4/5/8MP Tri-Guard Fixed Network Camera

IPC2B1(4|5|8)SS-ADF28(40)KMC-I1 IPC363(4|5|8)SS-ADF28(40)KMC-I1

- ·4/5/8MP@30fps
- · 0.001 Lux (F1.0, AGC ON)
- $\cdot$  130dB true WDR
- Support red & blue warning light
  Built-in mic & speaker
- IP67

#### 8MP Tri-Guard Dual-lens Fixed Turret Network Camera

IPC3K28SE-ADF28KMC-DL-I0

- Support red & blue warning light
  0.0005 lux (F1.0, AGC ON)
  Bulit-in 2 mics & speaker
  130dB true WDR
  IP67 & IK10
- global.uniview.com