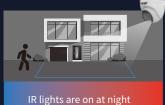

## Tri-Guard 2.0

# Tri-Guard 2.0

#### Guardian at night, protection on site Smart Dual Light



Multiple interfaces Audio I/O, Alarm I/O Built-in SD card slot

💋 olor Hunter



**Smart Intrusion Prevention** Filter false alarm and only focus on interested targets



unv

180° super wide view The dual-lens turret provides super wide view and reduces blind spots



High volume speaker Stronger deterrence to drive away intruders



F1.0 big aperture Collect 4 times amount of light compared with F2.0 aperture



130dB true WDR Super clear images and more details in strong backlight environment

### Brighter image and clearer presentation of details





#### **Deterrence modes**

#### **Dual-Light Mode**



#### IR Mode



#### Warm Light Mode











speaker and warm LED lights turns off, and IR lights turn on





### **Application scenarios**





The construction site









#### 4/5/8MP Tri-Guard Fixed Network Camera

IPC2B1(4|5|8)SS-ADF28(40)KMC-I1 IPC363(4|5|8)SS-ADF28(40)KMC-I1

- ·4/5/8MP@30fps
- · 0.001 Lux (F1.0, AGC ON)
- $\cdot$  130dB true WDR
- Support red & blue warning light
  Built-in mic & speaker
- IP67

#### 8MP Tri-Guard Dual-lens Fixed Turret Network Camera

IPC3K28SE-ADF28KMC-DL-I0

- Support red & blue warning light
  0.0005 lux (F1.0, AGC ON)
  Bulit-in 2 mics & speaker
  130dB true WDR
  IP67 & IK10
- global.uniview.com