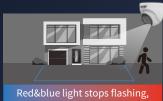

## Tri-Guard 2.0

# Tri-Guard 2.0

#### Guardian at night, protection on site Smart Dual Light



Multiple interfaces Audio I/O, Alarm I/O Built-in SD card slot

💋 olor Hunter



**Smart Intrusion Prevention** Filter false alarm and only focus on interested targets



unv

180° super wide view The dual-lens turret provides super wide view and reduces blind spots



High volume speaker Stronger deterrence to drive away intruders



F1.0 big aperture Collect 4 times amount of light compared with F2.0 aperture



130dB true WDR Super clear images and more details in strong backlight environment

### Brighter image and clearer presentation of details





#### **Deterrence modes**

#### **Dual-Light Mode**



#### IR Mode



#### Warm Light Mode











speaker and warm LED lights turns off, and IR lights turn on





### **Application scenarios**





The construction site









#### 4/5/8MP Tri-Guard Fixed Network Camera

IPC2B1(4|5|8)SS-ADF28(40)KMC-I1 IPC363(4|5|8)SS-ADF28(40)KMC-I1

- ·4/5/8MP@30fps
- · 0.001 Lux (F1.0, AGC ON)
- $\cdot$  130dB true WDR
- Support red & blue warning light
  Built-in mic & speaker
- IP67

#### 8MP Tri-Guard Dual-lens Fixed Turret Network Camera

IPC3K28SE-ADF28KMC-DL-I0

- Support red & blue warning light
  0.0005 lux (F1.0, AGC ON)
  Bulit-in 2 mics & speaker
  130dB true WDR
  IP67 & IK10
- global.uniview.com