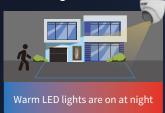

#### Warm Light Mode

speaker and warm LED lights turns off, and IR lights turn on