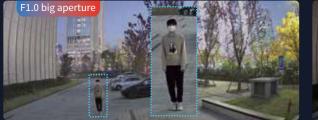

unv

180° super wide view The dual-lens turret provides super wide view and reduces blind spots

High volume speaker Stronger deterrence to drive away intruders

F1.0 big aperture Collect 4 times amount of light compared with F2.0 aperture