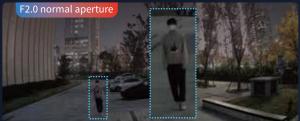

unv

180° super wide view The dual-lens turret provides super wide view and reduces blind spots

High volume speaker Stronger deterrence to drive away intruders

F1.0 big aperture Collect 4 times amount of light compared with F2.0 aperture