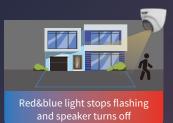

#### Warm Light Mode

speaker and warm LED lights turns off, and IR lights turn on