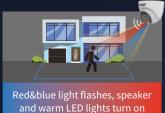

## Tri-Guard 2.0

# Tri-Guard 2.0

#### Guardian at night, protection on site Smart Dual Light



Multiple interfaces Audio I/O, Alarm I/O Built-in SD card slot

💋 olor Hunter



**Smart Intrusion Prevention** Filter false alarm and only focus on interested targets



unv

180° super wide view The dual-lens turret provides super wide view and reduces blind spots



High volume speaker Stronger deterrence to drive away intruders



F1.0 big aperture Collect 4 times amount of light compared with F2.0 aperture



130dB true WDR Super clear images and more details in strong backlight environment

### Brighter image and clearer presentation of details





#### **Deterrence modes**

#### **Dual-Light Mode**



#### IR Mode



#### Warm Light Mode











speaker and warm LED lights turns off, and IR lights turn on





### **Application scenarios**





The construction site









#### 4/5/8MP Tri-Guard Fixed Network Camera

IPC2B1(4|5|8)SS-ADF28(40)KMC-I1 IPC363(4|5|8)SS-ADF28(40)KMC-I1

- ·4/5/8MP@30fps
- · 0.001 Lux (F1.0, AGC ON)
- $\cdot$  130dB true WDR
- Support red & blue warning light
  Built-in mic & speaker
- IP67

#### 8MP Tri-Guard Dual-lens Fixed Turret Network Camera

IPC3K28SE-ADF28KMC-DL-I0

- Support red & blue warning light
  0.0005 lux (F1.0, AGC ON)
  Bulit-in 2 mics & speaker
  130dB true WDR
  IP67 & IK10
- global.uniview.com